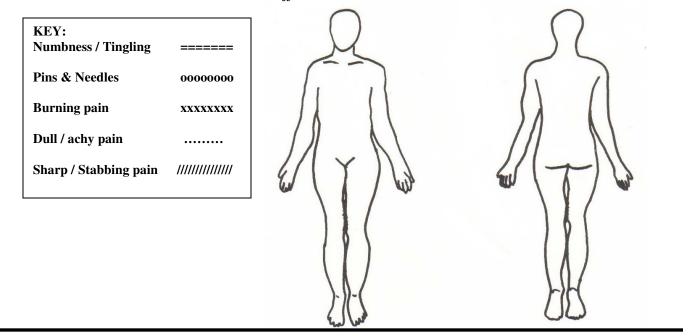

### **PAIN DRAWING:**

INSTRUCTIONS: Mark the area on your body where you feel the described sensations:

- Use the appropriate symbol
- Mark the areas of spread
- Include all affected areas