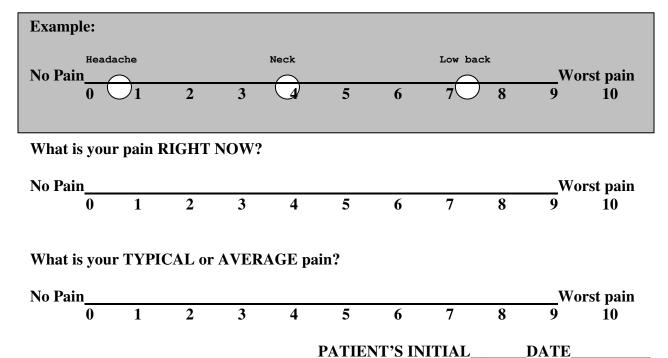

#### **VISUAL PAIN SCALE**

INSTRUCTIONS: Please circle the number that best describes the question being asked. If you have more than one complaint, please answer each question for each individual complaint and indicate a score for each complaint. Please indicate your pain level right now, and average pain.